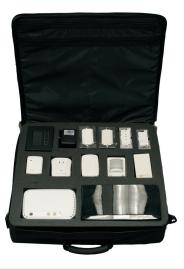

## **Accessory Kit**

### **ACCESSORY KIT**

Houses the TaHomA controller and router that will power your Point of Sale Display Case as well as a range of TaHomA accessories.

Kit includes: TaHomA Controller and router; motion sensor; ZRTSI; Cooper, Evolve<sup>™</sup>, and Leviton<sup>®</sup> plug–in modules. More devices available at additional cost.