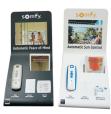

## **Point of Sale Display & Showroom Materials**

Interactive displays will attract interest from your retail walk-thru traffic. By simply pressing a button on the Telis RTS transmitter, consumers will see first hand the benefits of Radio Technology Somfy® (RTS). Displays will be available as long as you are an active participant in the Somfy Expert program. Complimentary window and vehicle decals will also be given to you to identify that you are an Expert and attract interest from potential customers.