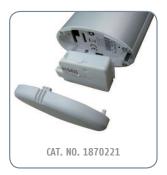

## the next level of integrated motor control with the Glydea™ ZigBee® Plug–In Module.

The Glydea<sup>™</sup> ZigBee<sup>®</sup> Plug–In Module allows Somfy's line of Glydea<sup>™</sup> drapery motors to receive ZigBee commands. This innovative plug–in module connects to the bottom of Glydea motors for seamless compatibility with third party automation systems utilizing ZigBee. Compatible with Glydea 35 and 60e dry contact motors.

The Glydea<sup>™</sup> Zigbee<sup>®</sup> Plug–In Module is compatible with the Zigbee<sup>®</sup> Pro feature set.

ZigBee® is a registered trademark of the Zigbee Alliance in the United States and other countries.