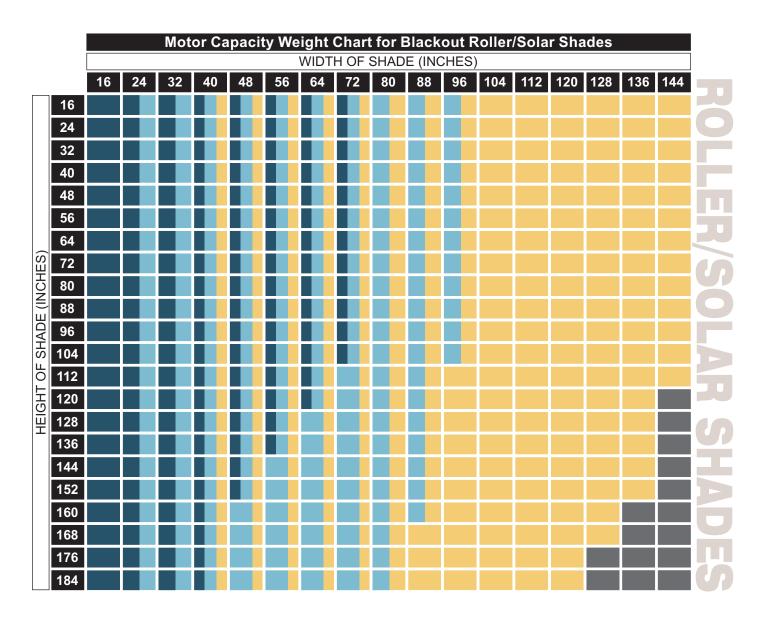

WireFree LT30: Calculations based on Rollease 1.5" roller tube & R8 Series Hardware min. finished width = (OB 12 7/8")

Sonesse<sup>™</sup> 30: Calculations based on use of Acmeda 44mm roller tube min. finished width = (OB 18 5/8")

Sonesse<sup>™</sup> 50: Calculations based on Rollease 2.5" roller tube min. finished width: (Wired motors = OB 32 ½")

(RTS and ILT motors = OB 35 1/4")

Above chart calculations are based on use of Flocke Style 11201 Blackout (15.3 oz./sq yd.)

The above chart is for reference only. Results may vary depending on solar screen application. If using roller tubes other than listed above, consult with your fabricator for shade size limitations.