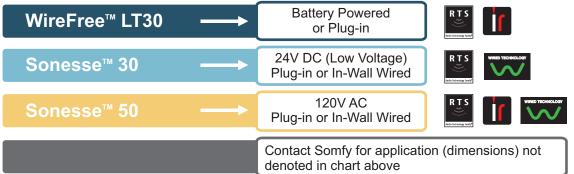

WireFree LT30: Calculations based on Rollease 1.5" roller tube & R8 Series Hardware min. finished width = (OB 12 7/8")

Sonesse<sup>™</sup> 30: Calculations based on use of Acmeda 44mm roller tube min. finished width = (OB 18 5/8")

Sonesse<sup>™</sup> 50: Calculations based on Rollease 2.5" roller tube min. finished width: (Wired motors = OB 32 ½")

(RTS and ILT motors = OB 35 1/4")

Above chart calculations are based on use of Flocke Style 11201 Blackout (15.3 oz./sq yd.)