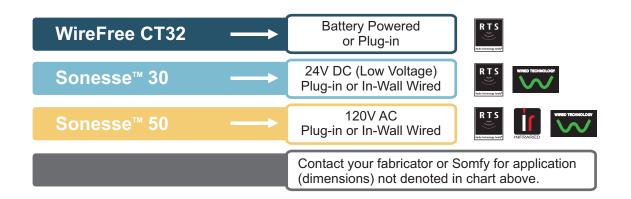

- WireFree CT32: Calculations based on use of Rollease® "Spears and Traversing Shaft" style cord take-up system
- Sonesse<sup>™</sup> 30: Calculations based on use of Somfy CTS 40 system min. finished width (OB 20")
- Sonesse<sup>™</sup> 50: Calculations based on use of Somfy CTS 50 system min. finished width (Standard Wired Motors OB 35")

  (RTS and ILT Motors OB 37 1/4")

Above chart calculations are based on use of 3/8 inch double cell blackout fabric (approx. 1 oz./sq ft.) and associated bottom bar weights.

The above chart is for reference only and may not be representative of certain fabric offerings. Results may vary depending on cellular shade application.