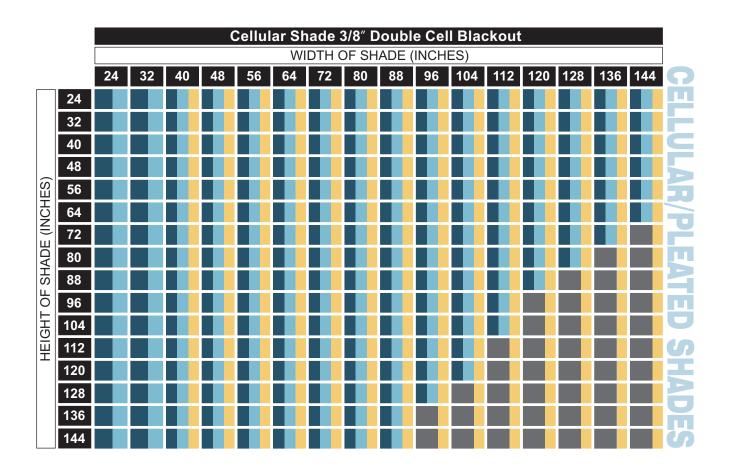

- WireFree CT32: Calculations based on use of Rollease® "Spears and Traversing Shaft" style cord take-up system
- Sonesse<sup>™</sup> 30: Calculations based on use of Somfy CTS 40 system min. finished width (OB 20")
- Sonesse<sup>™</sup> 50: Calculations based on use of Somfy CTS 50 system min. finished width (Standard Wired Motors OB 35")

  (RTS and ILT Motors OB 37 1/4")

Above chart calculations are based on use of 3/8 inch double cell blackout fabric (approx. 1 oz./sq ft.) and associated bottom bar weights.

The above chart is for reference only and may not be representative of certain fabric offerings. Results may vary depending on cellular shade application.

If using cord take-up systems other than listed above, consult with your fabricator for shade size limitations.