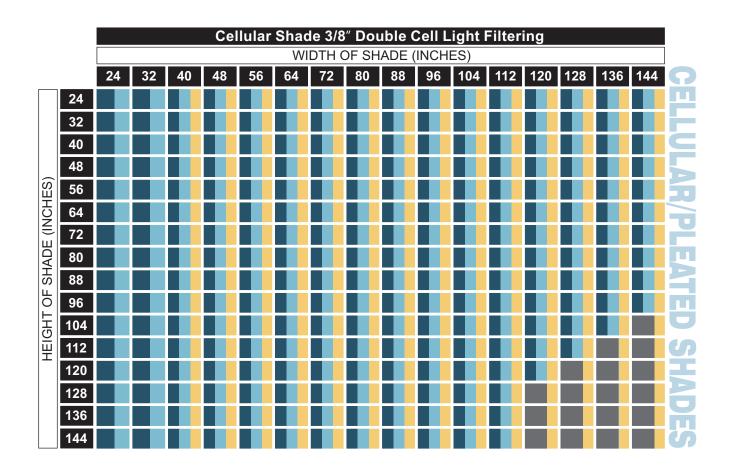

- WireFree CT32: Calculations based on use of Rollease® "Spears and Traversing Shaft" style cord take-up system
- Sonesse<sup>™</sup> 30: Calculations based on use of Somfy CTS 40 system min. finished width (OB 20")
- Sonesse<sup>™</sup> 50: Calculations based on use of Somfy CTS 50 system min. finished width (Standard Wired Motors OB 35")

  (RTS and ILT Motors OB 37 1/4")

Above chart calculations are based on use of 3/8 inch double cell light filtering fabric (approx. .76 oz./sq ft.) and associated bottom bar weights.

The above chart is for reference only and may not be representative of certain fabric offerings. Results may vary depending on cellular shade application.

If using cord take-up systems other than listed above, consult with your fabricator for shade size limitations.