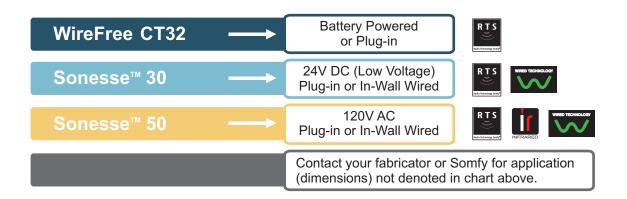

- WireFree CT32: Calculations based on use of Rollease® "Spears and Traversing Shaft" style cord take-up system
- Sonesse<sup>™</sup> 30: Calculations based on use of Somfy CTS 40 system min. finished width (OB 20")
- Sonesse<sup>™</sup> 50: Calculations based on use of Somfy CTS 50 system min. finished width (Standard Wired Motors OB 35")

  (RTS and ILT Motors OB 37 1/4")

Above chart calculations are based on use of 3/8 inch double cell light filtering fabric (approx. .76 oz./sq ft.) and associated bottom bar weights.

The above chart is for reference only and may not be representative of certain fabric offerings. Results may vary depending on cellular shade application.