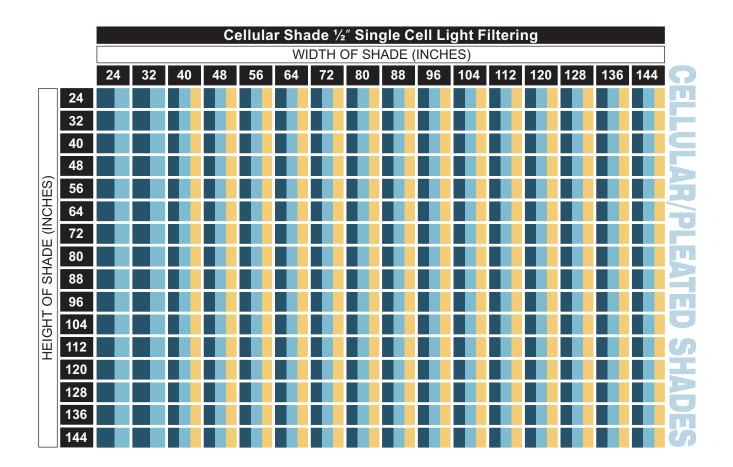

- WireFree CT32: Calculations based on use of Rollease® "Spears and Traversing Shaft" style cord take-up system
- Sonesse<sup>™</sup> 30: Calculations based on use of Somfy CTS 40 system min. finished width (OB 20")
- Sonesse<sup>™</sup> 50: Calculations based on use of Somfy CTS 50 system min. finished width (Standard Wired Motors OB 35")

  (RTS and ILT Motors OB 37 1/4")

Above chart calculations are based on use of 1/2 inch single cell light filtering fabric (approx. .48 oz./sq ft.) and associated bottom bar weights.

The above chart is for reference only and may not be representative of certain fabric offerings. Results may vary depending on cellular shade application.

If using cord take-up systems other than listed above, consult with your fabricator for shade size limitations.