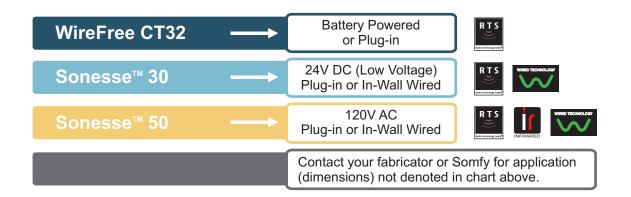

- WireFree CT32: Calculations based on use of Rollease® "Spears and Traversing Shaft" style cord take-up system
- Sonesse<sup>™</sup> 30: Calculations based on use of Somfy CTS 40 system min. finished width (OB 20")
- Sonesse<sup>™</sup> 50: Calculations based on use of Somfy CTS 50 system min. finished width (Standard Wired Motors OB 35")

  (RTS and ILT Motors OB 37 1/4")

Above chart calculations are based on use of 1/2 inch single cell light filtering fabric (approx. .48 oz./sq ft.) and associated bottom bar weights.

The above chart is for reference only and may not be representative of certain fabric offerings. Results may vary depending on cellular shade application.