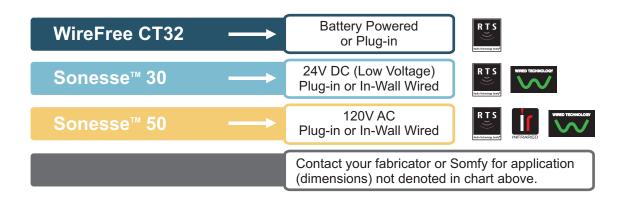

WireFree CT32: Calculations based on use of Rollease® "Spears and Traversing Shaft" style cord take-up system

Sonesse<sup>™</sup> 30: Calculations based on use of Somfy CTS 40 system min. finished width - (OB 20")

Sonesse<sup>™</sup> 50: Calculations based on use of Somfy CTS 50 system min. finished width - (Standard Wired Motors - OB 35")

(RTS and ILT Motors - OB 37 1/4")

Above chart calculations are based on use of 3/4 inch single cell blackout fabric (approx. .887 oz./sq ft.) and associated bottom bar weights.