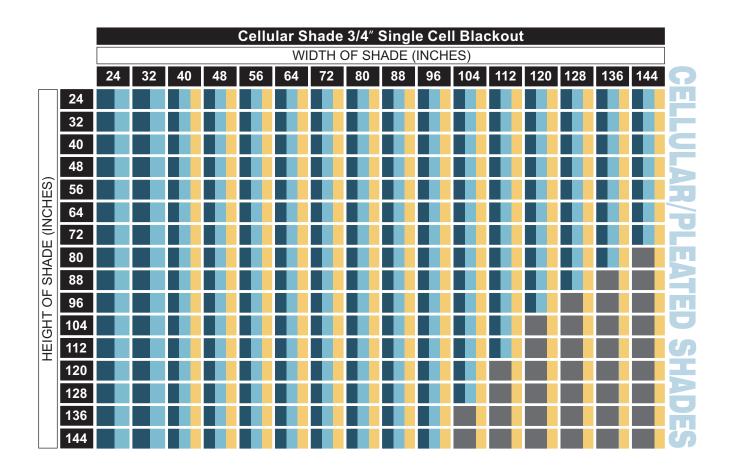

WireFree CT32: Calculations based on use of Rollease® "Spears and Traversing Shaft" style cord take-up system

Sonesse<sup>™</sup> 30: Calculations based on use of Somfy CTS 40 system min. finished width - (OB 20")

Sonesse<sup>™</sup> 50: Calculations based on use of Somfy CTS 50 system min. finished width - (Standard Wired Motors - OB 35")

(RTS and ILT Motors - OB 37 1/4")

Above chart calculations are based on use of 3/4 inch single cell blackout fabric (approx. .887 oz./sq ft.) and associated bottom bar weights.

The above chart is for reference only and may not be representative of certain fabric offerings. Results may vary depending on cellular shade application.

If using cord take-up systems other than listed above, consult with your fabricator for shade size limitations.