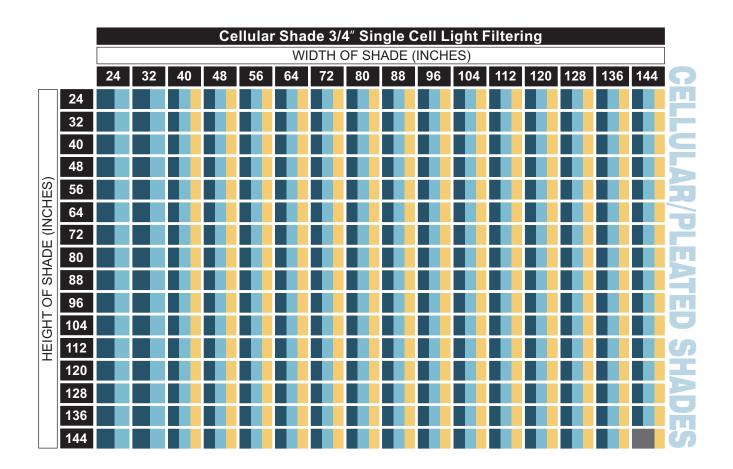

WireFree CT32: Calculations based on use of Rollease® "Spears and Traversing Shaft" style cord take-up system

Sonesse<sup>™</sup> 30: Calculations based on use of Somfy CTS 40 system min. finished width - (OB 20")

Sonesse<sup>™</sup> 50: Calculations based on use of Somfy CTS 50 system min. finished width - (Standard Wired Motors - OB 35")

(RTS and ILT Motors - OB 37 1/4")

Above chart calculations are based on use of 3/4 inch single cell light filtering fabric (approx. .48 oz./sq ft.) and associated bottom bar weights.

The above chart is for reference only and may not be representative of certain fabric offerings. Results may vary depending on cellular shade application.

If using cord take-up systems other than listed above, consult with your fabricator for shade size limitations.