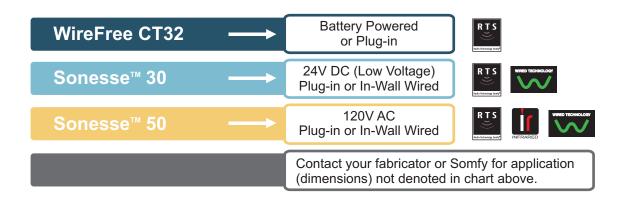

WireFree CT32: Calculations based on use of Rollease® "Spears and Traversing Shaft" style cord take-up system

Sonesse<sup>™</sup> 30: Calculations based on use of Somfy CTS 40 system min. finished width - (OB 20")

Sonesse<sup>™</sup> 50: Calculations based on use of Somfy CTS 50 system min. finished width - (Standard Wired Motors - OB 35")

(RTS and ILT Motors - OB 37 1/4")

Above chart calculations are based on use of 3/4 inch single cell light filtering fabric (approx. .48 oz./sq ft.) and associated bottom bar weights.