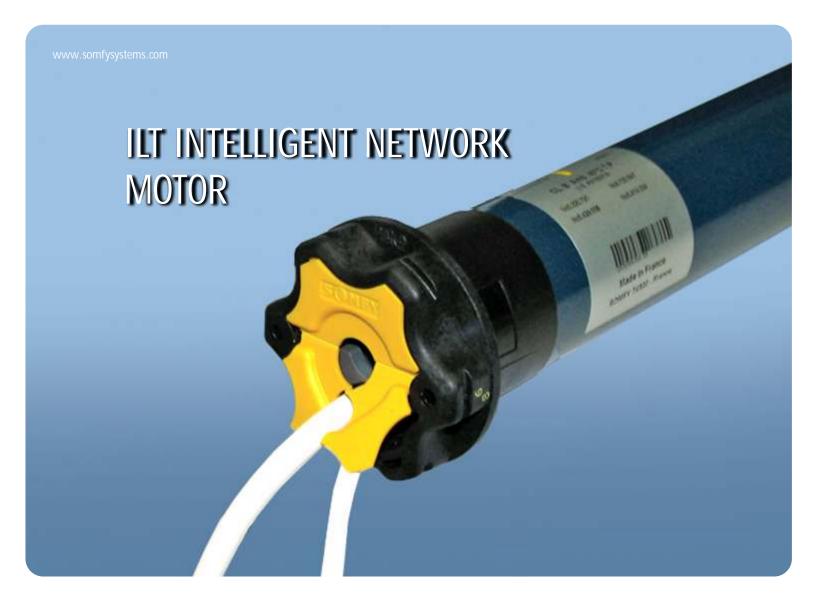

Roller/Solar Shades

Pleated/Cellular Shades

Roman/Woven Shades

2" Horizontal Blinds

Sheer Horizontal Shades

Addressability: Unique network address for selective control of individual motors.

Networkability: Communication via industry standard RS-485 network.

Configurability: Individual or group control with 16 customizable pre-set positions.

Flexibility: Simple to integrate with third party automation systems via dry contact, IR, radio or RS-232/RS-485.

Expandability: Easily add ILT motors and smart controls to meet changing application requirements.