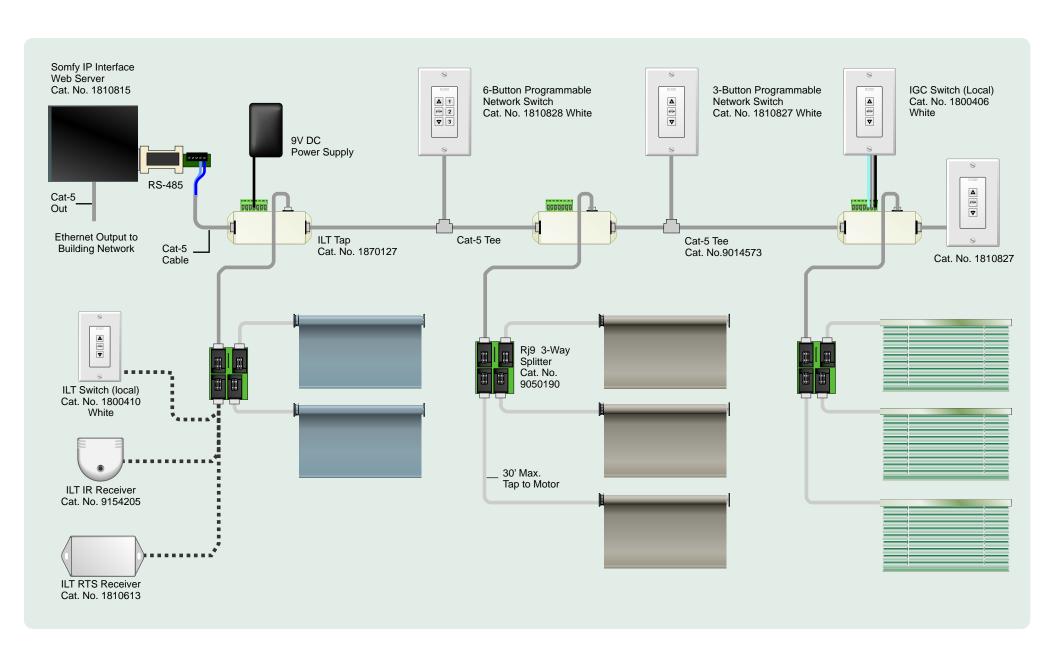

Roller/Solar Shades

Pleated/Cellular Shades

Roman/Woven Shades

2" Horizontal Blinds

Sheer Horizontal Shades

Addressability: Unique network address for selective control of individual motors.

Networkability: Communication via industry standard RS-485 network.

Configurability: Individual or group control with 16 customizable pre-set positions.

Flexibility: Simple to integrate with third party automation systems via dry contact, IR, radio or RS-232/RS-485.

Expandability: Easily add ILT motors and smart controls to meet changing application requirements.

## SOMFY DIGITAL NETWORK