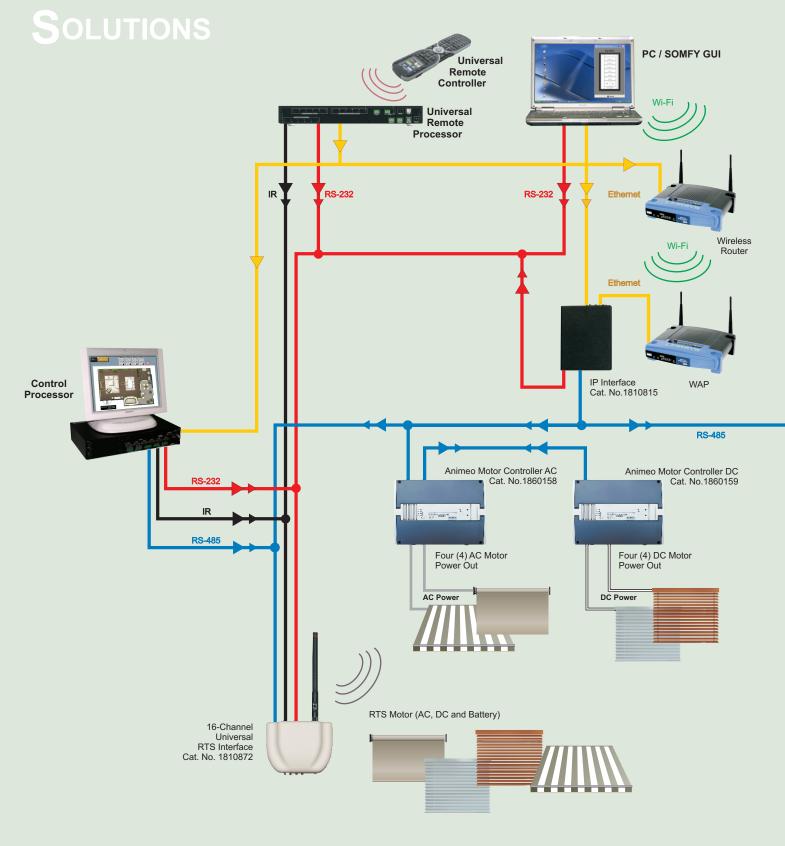

For more information or to learn about becoming a Somfy Systems Integration Expert for motorized window coverings, contact Somfy at 1–877–43SOMFY or visit <a href="https://www.somfysystems.com/htiregform">www.somfysystems.com/htiregform</a>

### SOMFY SYSTEMS INC

121 Herrod Blvd. Dayton, NJ 08810 Phone: US: 1-800-22-SOMFY NJ: (609) 395-1300 Fax: Sales (609) 495-8118

6100 Broken Sound Pkwy. N.W., Suite 14 Boca Raton, FL 33487 Phone: (877) 227-6639 Fax: (561) 995-7502

## CALIFORNIA

15291 Barranca Parkway Irvine, CA 92618-2201 Phone: (877) 727-6639 Fax: (949) 727-3775

# SOMFY ULC

**SOMFY Canada Division** 6315 Shawson Drive, Unit #1 Mississauga, Ontario L5T1J2 Phone: CN: 1-800-66-SOMFY CN: (905) 564-6446 Fax: (905) 564-6448





© Copyright SOMFY SYSTEMS, INC. 9/09



Somfy Connectivity Network: Digital window covering solutions powered by Somfy are compatible with virtually all brands of home control systems.



ILT Switch (local) Cat. No. 1800410