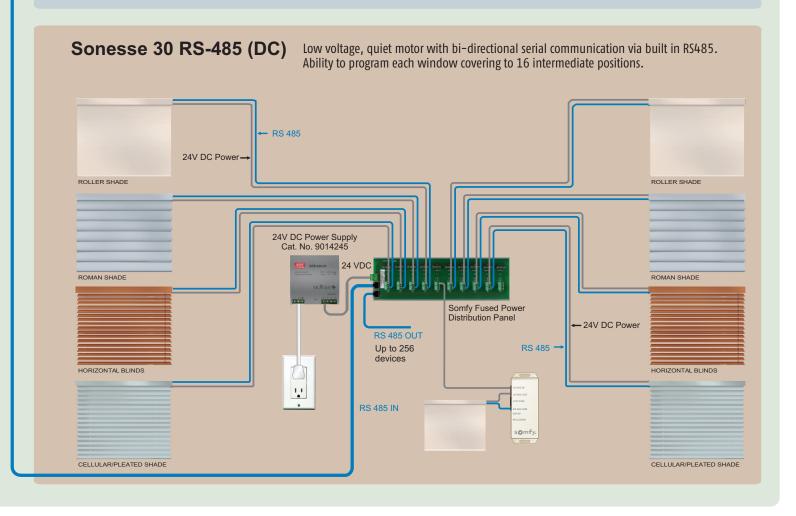

ps://www.somfysystems.com/htiregform">www.somfysystems.com/htiregform</a>

### SOMFY SYSTEMS INC

121 Herrod Blvd. Dayton, NJ 08810 Phone: US: 1-800-22-SOMFY NJ: (609) 395-1300 Fax: Sales (609) 495-8118

6100 Broken Sound Pkwy. N.W., Suite 14 Boca Raton, FL 33487 Phone: (877) 227-6639 Fax: (561) 995-7502

## CALIFORNIA

15291 Barranca Parkway Irvine, CA 92618-2201 Phone: (877) 727-6639 Fax: (949) 727-3775

# SOMFY ULC

**SOMFY Canada Division** 6315 Shawson Drive, Unit #1 Mississauga, Ontario L5T1J2 Phone: CN: 1-800-66-SOMFY CN: (905) 564-6446 Fax: (905) 564-6448





© Copyright SOMFY SYSTEMS, INC. 9/09



Somfy Connectivity Network: Digital window covering solutions powered by Somfy are compatible with virtually all brands of home control systems.



ILT Switch (local) Cat. No. 1800410