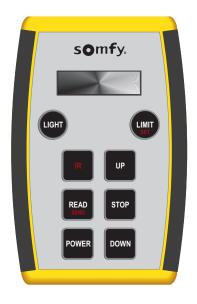

## **SDN Product Specifications**

somfy.

SOMFY SYSTEMS, INC 609-395-1300 609-395-1776 ILT ADDRESS READER Revision No.
Date
Part No. 9015137

Description: The ILT Address Reader is a device used to retrieve the individual motor address of an ILT motor. Once retrieved, the motor's address should be recorded, and is later used to program the functionality of the Somfy Smart Switch and IP Interface. Additionally, the address reader is capable of setting the ILT motor end limits and programming Group Addresses into memory. Please refer to the ILT Address Reader instructions for additional information. Power for the Address Reader is supplied by a standard 9V battery.