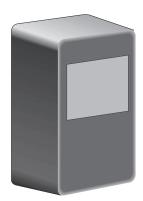

## Specification:

Size: 4.62 L x 3.11 W x .95 H

- Warranty: 5 years

somfy.

SOMFY SYSTEMS, INC 609-395-1300 609-395-1776 BUS POWER SUPPLY

Revision No.
Date
Part No. 1822209

Description: The 24V DC, 1.25A plug-in transformer provides power to the RS-485 network and the devices that reside on it. Each power supply is capable of powering up to 100 network devices, including ILT taps and programmable smart switches.

## Specification:

Size: 2.55"L x 2.16"W x 1.95"H

- Weight: 13.2 oz.