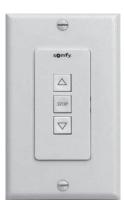

## **ILT SWITCH**

 Revision No.

 Date
 March 1, 2008

 Part No. 6300053(white) & 6300054(ivory)

Description: The ILT switch is designed to control and set the electronic limits of a single ILT motor. Catalog # 6300053(White) 6300054 (Ivory)

Specification:

- One female RJ9 connector
- One slide switch used for limit setting
- Standard Decora style
- Mounts in a single gang box
- Warranty: 5 years

Note: The ILT switch can not be located on the SDN bus.