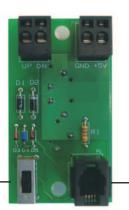

## **SDN Product Specifications**



SOMFY SYSTEMS, INC 609-395-1300 609-395-1776

## **ILT SWITCH**

 Revision No.

 Date
 March 1, 2008

 Part No. 6300053(white) & 6300054(ivory)

Description: The ILT switch is designed to control and set the electronic limits of a single ILT motor. Catalog # 6300053(White) 6300054 (Ivory)

Specification:

- One female RJ9 connector
- One slide switch used for limit setting
- Standard Decora style
- Mounts in a single gang box
- Warranty: 5 years

Note: The ILT switch can not be located on the SDN bus.



Back of Switch



Limit Setting Switch

RJ9 Modular Port Motor Connection