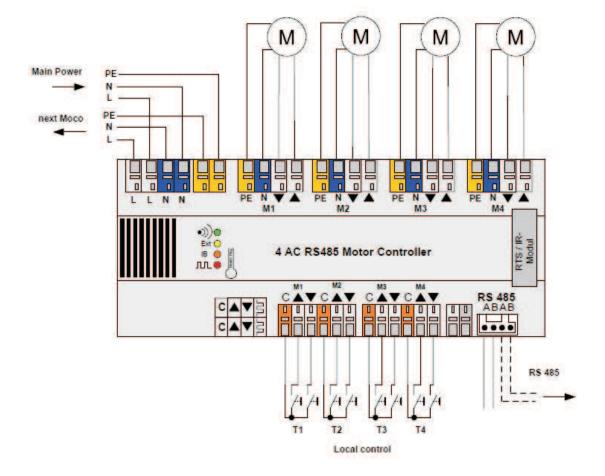

## **SDN Product Specifications**

SOMFY SYSTEMS, INC 609-395-1300 609-395-1776

ANIMEO RS-485 MOTOR CONTROLLER Part No. (AC)1860158

Revision No. Date

(DC) 1860159

Description: The Animeo RS-485 motor controller enables standard motors to reside on the SDN. Employs the same functionality and protocol as ILT. Allows for control both interior and exterior products from the same switch or interface.

## Specification:

- Power: 120 VAC or 24VDC -
- Communication: Terminal block for RS-485 A & B -
- Master & Individual dry contact inputs -
- Memory: Non-volatile flash memory -
- RTS compatible 433.42 MHZ -
- Warranty: 5 years \_