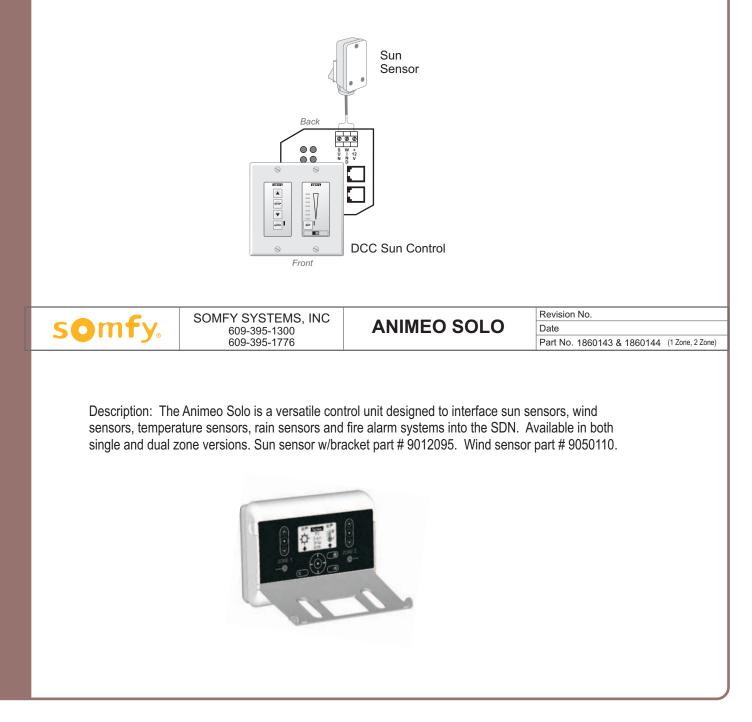

## **DCC SUN SENSOR**

Revision No. Date

Part No. 1810956

Description: The Decorator Comfort Control enables any motor, or group of motors on the SDN to provide shading from the sun automatically and conveniently. The DCC sun sensor continually monitors sun intensity, triggering the Smart Switch send the window treatment to any programmed position. The summer/winter switch allows for maximum shading in the summer and maximum sunlight in the winter.

Connectivity: The DCC connects to a dry contact input on the back of a Smart Switch by means of a modular cable. When the sun intensity exceeds the level set on the DCC the smart switch will send the command associated with that contact.