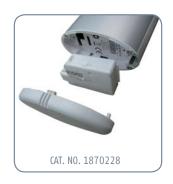

## Somfy innovates with...

embedded Z-Wave® motor control with the Glydea™ Z-Wave® Plug-In Module.

The Glydea™ Z-Wave® Plug-In Module is an interface between Somfy's Glydea™ motors and Z-Wave®, an interoperable, 2-way RF mesh networking technology. Attaching discreetly into the bottom of Somfy's line of Glydea™ motors, this new plug-in module offers seamless compatibility with third party automation systems using Z-Wave®. Compatible with both Glydea™ 35 and 60e dry contact motors.

Available mid 2012.

Z-Wave® is a registered trademark of Zensys Inc. and/or its subsidiaries.