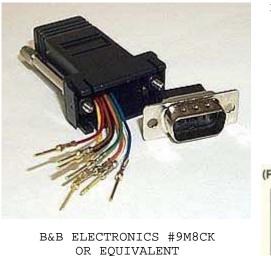

## A DB9-RJ45 ADAPTER IS REQUIRED FOR EASE OF CONNECTION TO THE SDN BUS

RJ45 wire colors:

1-Blue 2-Orange 3-Black 4-Red 5-Green 6-Yellow 7-Brown 8-White

(Female Gender)

Pinout for **ONLY** B&B models 485SD9R & 485USB9F-2W:

| DB9           | RJ45                                |
|---------------|-------------------------------------|
| Pin 2 - RS485 | (- or "A") → Pin 2 Orange           |
| Pin 3 - RS485 | (+ or "B") $\rightarrow$ Pin 1 Blue |
| Pin 4 - RS485 | (GND) → Pin 7 Brown                 |
| Pin 6 - RS485 | (GND) $\rightarrow$ Pin 8 White     |
| Note: Cut off | unused pins !!                      |