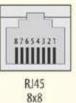

## A DB9-RJ45 ADAPTER IS REQUIRED FOR EASE OF CONNECTION TO THE SDN BUS

RJ45 wire colors:

1-Blue 2-Orange 3-Black 4-Red 5-Green 6-Yellow 7-Brown 8-White

(Female Gender)

Pinout for **ONLY** B&B models 485SD9R & 485USB9F-2W:

| DB9           | RJ45                                |
|---------------|-------------------------------------|
| Pin 2 - RS485 | (- or "A") → Pin 2 Orange           |
| Pin 3 - RS485 | (+ or "B") $\rightarrow$ Pin 1 Blue |
| Pin 4 - RS485 | (GND) → Pin 7 Brown                 |
| Pin 6 - RS485 | (GND) $\rightarrow$ Pin 8 White     |
| Note: Cut off | unused pins !!                      |