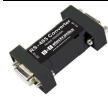

RECOMMENDED RS485 CONVERTERS FROM B&B ELECTRONICS (www.bb-elec.com)

485SD9R - For use on any system with a standard DB9 RS232 port. Port powered.

OR

485USB9F-2W - For use on a PC that has a USB port. Port powered.