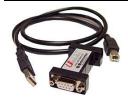

RECOMMENDED RS485 CONVERTERS FROM B&B ELECTRONICS (www.bb-elec.com)

485SD9R - For use on any system with a standard DB9 RS232 port. Port powered.

OR

485USB9F-2W - For use on a PC that has a USB port. Port powered.