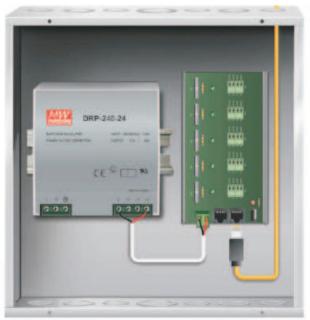

## **SDN Product Specifications**

somfy.

SOMFY SYSTEMS, INC 609-395-1300 609-395-1776

24 VDC POWER/CONTROL DISTRIBUTION PANELS

Revision No.

Part No. 1870196, 1870192, 1870197, 1870198

Description: The Power and Control Distribution Panels supplies power and communication to ST-30 RS-485 motors. Each motor output is individually fuse protected.

Specification:

- Input Power: 120 VAC
- Output Power: 24VDC
- Terminal block connections for power and communication
- Warranty: 5 years

Part Numbers:

1870196: 5 Motor Power/Control Distribution Panel 1870192: 10 Motor Power/Control Distribution Panel 1870197: 15 Motor Power/Control Distribution Panel 1870198: 20 Motor Power/Control Distribution Panel