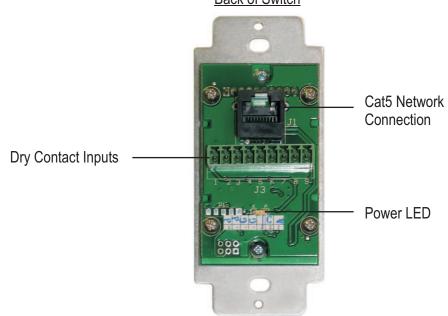

### Back of Switch

#### Specification:

- Buttons are fully programmable
- Standard Decora style
- Mounts in a single gang box
- 8 dry contact inputs for system integration\*
- IR compatible
- Warranty: 5 years
- \* Requires 9 pin terminal block catalog # 55000339