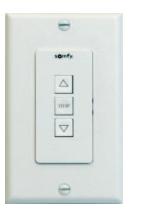

## **SMART SWITCH**

Revision No. Date March 1, 2008 Part No. 1810827 & 1810828

Description: The Smart Switch is a control device which outputs the SDN protocol over RS-485, providing digital control of the Somfy Digital Network. The Smart Switch allows the SDN to function as a stand alone natural lighting control system and can be fully customized though the SDN Smart Switch Configuration Software. The Smart Switch is available in 3-button and 6-button versions which can be located anywhere on the Somfy Digital Network. Each dry contact is mapped to it's corresponding button. Contacts not associated to any button will output the programmed command onto the network.

#### Specification:

- Buttons are fully programmable
- Standard Decora style
- Mounts in a single gang box
- 8 dry contact inputs for system integration\*
- IR compatible
- Warranty: 5 years
- \* Requires 9 pin terminal block catalog # 55000339