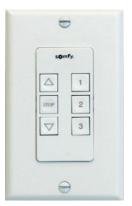

## **SMART SWITCH**

Revision No. Date March 1, 2008 Part No. 1810827 & 1810828

Description: The Smart Switch is a control device which outputs the SDN protocol over RS-485, providing digital control of the Somfy Digital Network. The Smart Switch allows the SDN to function as a stand alone natural lighting control system and can be fully customized though the SDN Smart Switch Configuration Software. The Smart Switch is available in 3-button and 6-button versions which can be located anywhere on the Somfy Digital Network. Each dry contact is mapped to it's corresponding button. Contacts not associated to any button will output the programmed command onto the network.

#### Specification:

- Buttons are fully programmable
- Standard Decora style
- Mounts in a single gang box
- 8 dry contact inputs for system integration\*
- IR compatible
- Warranty: 5 years
- \* Requires 9 pin terminal block catalog # 55000339