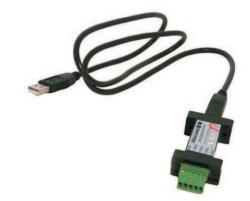

## **SDN Product Specifications**

SOMFY SYSTEMS, INC 609-395-1300 609-395-1776

**RS-485 Converter** 

Revision No.
Date
Part No.

Description: The USB powered RS-485 converter enables the programmer to easily connect a PC to the SDN. After installing the required drivers the device will show up as an additional COM port in the Device Manager.

B&B part model number: 485USBTB-2W

somfy.

SOMFY SYSTEMS, INC 609-395-1300 609-395-1776

**RS-485 Repeater** 

Revision No.
Date
Part No.

Description: Optically isolated, the main purpose of the RS-485 repeater for use within the SDN is to protect and extend the range of the RS-485 data line an additional 4000 feet.