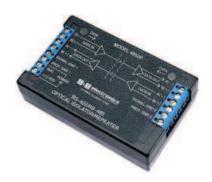

B&B part model number: 485USBTB-2W

somfy.

SOMFY SYSTEMS, INC 609-395-1300 609-395-1776

**RS-485 Repeater** 

Revision No.
Date
Part No.

Description: Optically isolated, the main purpose of the RS-485 repeater for use within the SDN is to protect and extend the range of the RS-485 data line an additional 4000 feet.

12 VDC, 300 mA power supply included.

B&B part model number: 4850P