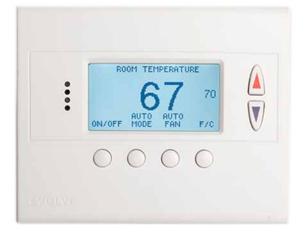

LCD TABLE TOP CONTROL Leave this table top controller by your nightstand to adjust your window coverings, lights and thermostat from the comfort of your own bed.

AWNING Use TaHomA to easily make adjustments to your motorized awnings as the weather changes.

#### **EVOLVE THERMOSTAT**

TaHomA CONTROLLER + ZRTSI KIT Kit includes ZRTSI and TaHomA Controller.

The Evolve Thermostat replaces regular thermostats to integrate HVAC control into TaHomA. Compatible with most HVAC systems.