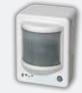

#### Motion Sensors add safety and convenience

In addition to switches, dimmers, and scene controllers that are all wirelessly connected to the TahomA system, installations can also include motion sensors to trigger selected Scenes. For example, you can choose to have the route from a guest bedroom to a hallway bathroom programmed to a motion sensor so visitors don't have to fumble in the dark. Or enable TaHomA's intelligent "Home Occupancy" feature for whole home energy management. This feature synchronizes multiple motion sensors to make sure that when no one's around, your home is as energy efficient as possible.

#### MOTION SENSOR

By installing a motion sensor at your front door, your home will always be ready to welcome you back.

#### MOTION SENSOR

The Motion Sensor can be used as an event trigger to activate preprogrammed Scenes. Up to 30 foot range, depending on obstructions. 9V power supply included.

CAT NO. 9016812