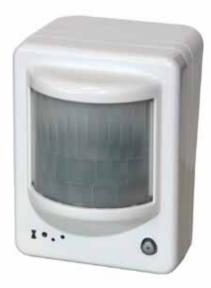

#### Motion Sensors add safety and convenience

In addition to switches, dimmers, and scene controllers that are all wirelessly connected to the TahomA system, installations can also include motion sensors to trigger selected Scenes. For example, you can choose to have the route from a guest bedroom to a hallway bathroom programmed to a motion sensor so visitors don't have to fumble in the dark. Or enable TaHomA's intelligent "Home Occupancy" feature for whole home energy management. This feature synchronizes multiple motion sensors to make sure that when no one's around, your home is as energy efficient as possible.

#### MOTION SENSOR

By installing a motion sensor at your front door, your home will always be ready to welcome you back.

#### MOTION SENSOR

The Motion Sensor can be used as an event trigger to activate preprogrammed Scenes. Up to 30 foot range, depending on obstructions. 9V power supply included.

CAT NO. 9016812