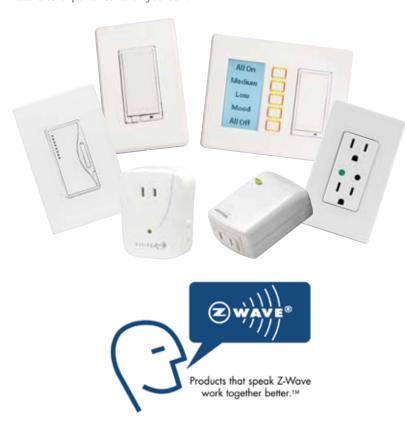

Somfy partnered with industry leaders Cooper, Evolve<sup>™</sup>, and Leviton<sup>®</sup> to create a series of switches, dimmers, receptacles, modules, thermostats, and scene controllers specifically designed to work with TaHomA. Each of these devices uses Z-Wave, just like TaHomA. Once installed, your devices form a Z-Wave "mesh" network, where each device acts as a signal repeater — ensuring commands from TaHomA will be received regardless of distance and obstructions.