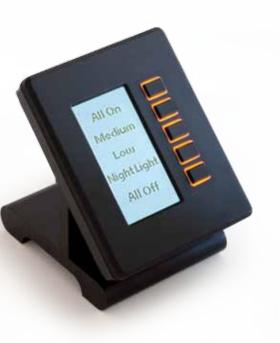

Pictured here is a unique 5-button Scene Controller that can be programmed with your favorite Scenes.

**Cooper Battery Operated Dimmer/Switch** Use battery operated dimmers/switches for multi-way applications – no new wiring required.

**4-BUTTON SCENE CONTROLLER** Using this controller, you can access unique Scenes, such as "Morning", "Dinner", "Entertain" or "All On".