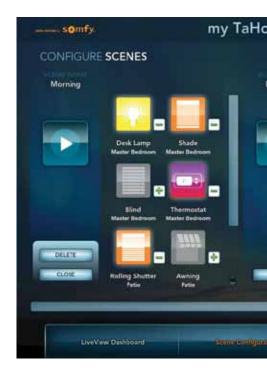

#### My Scenes

A Scene is a collection of settings for a room or even your entire house. For example, your "Good Morning" Scene could set all of the shades and blinds in your bedrooms to open halfway to let in the light while still maintaining privacy. At the same time, your kitchen lights can turn on in preparation for breakfast and the thermostat can adjust to a comfortable 70 degrees. There is no limit to the amount of Scenes you can create.

Visit www.SomfyTaHomA.com and click on the "Experience TaHomA" tab.

**Create the perfect atmosphere with unique Scenes.** Whether it's for a specific room or the entire house, you can create different Scenes for your preferences, from daily Scenes like "Good Morning" and "Good Night" to mood specific Scenes like "Movie" "Reading" and "Nap". A few of the most common choices are shown at right: