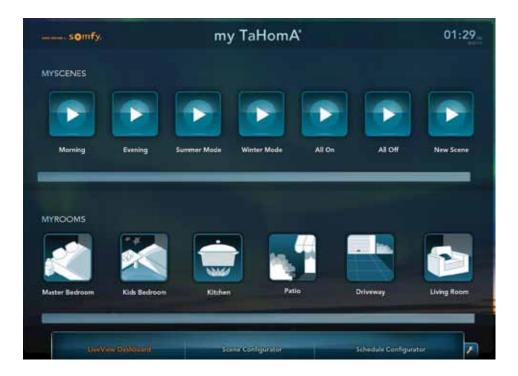

### The TaHomA Dashboard

This is where you connect with TaHomA. From the LiveView Dashboard, you can access all your Scenes and activate individual devices. The Scene Configurator allows you to create as many Scenes as you like and the Schedule Configurator gives you the power to activate Scenes automatically

#### My Rooms

Each room with TaHomA-controlled devices gets its own icon within the TaHomA Dashboard. In the example shown, there are devices in the Master Bedroom, Living Room, Kitchen, Kids' Bedroom, Patio, and Driveway.

#### My Scenes

A Scene is a collection of settings for a room or even your entire house. For example, your "Good Morning" Scene could set all of the shades and blinds in your bedrooms to open halfway to let in the light while still maintaining privacy. At the same time, your kitchen lights can turn on in preparation for breakfast and the thermostat can adjust to a comfortable 70 degrees. There is no limit to the amount of Scenes you can create.

#### **My Schedules**

Schedules automate Scenes. For example, if you leave the house for work every day during the week at 8:00AM, create a Schedule to automatically activate an "At Work" Scene Monday through Friday that turns off all the lights, raises the shades, and adjusts the thermostat to an energy efficient temperature. You can even set Schedules to turn on or off based on the sunrise and sunset times of your exact location. The Schedule Configurator's "Randomize" feature allows you to randomize Schedule activation times to create a "lived-in" look while you're not at home.