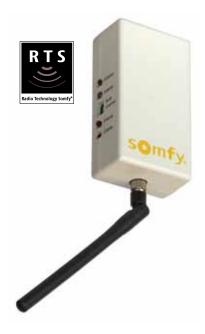

#### Radio Technology Somfy® (RTS)

While TaHomA uses Z–Wave<sup>®</sup> technology, it can still communicate seamlessly with Somfy's Radio Technology Somfy<sup>®</sup> (RTS) protocol. These two wireless technologies are able to "speak" to each other through the Z–Wave to Radio Technology Somfy<sup>®</sup> Interface, or ZRTSI. The ZRTSI receives TaHomA's Z–Wave commands and translates them into RTS. The ZRTSI can be used with up to 16 individual motorized products or 16 groups of motorized products and plugs discreetly into any standard outlet.

Z-Wave TO RTS INTERFACE (ZRTSI)

The Z–Wave to Radio Technology Somfy® Interface receives Z–Wave signals from the TaHomA controller and translates them into RTS commands for Somfy's line of RTS motors. Can be used with up to 16 individual motorized products or 16 groups of motorized products. Plugs into any standard 120VAC 60Hz outlet.