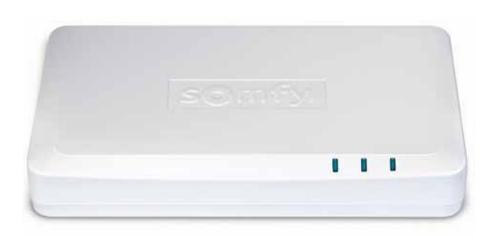

#### **TaHomA** Controller

This sleek, compact controller is the brains behind the TaHomA system. Using Z–Wave<sup>®</sup>, an interoperable, 2–way RF mesh networking technology, the TaHomA controller serves as the nerve center of Somfy's total home automation system. Once connected to your home's network and programmed by an Authorized TaHomA dealer, use it to control motorized window coverings, awnings, rolling shutters, projection screens, lights and thermostats from wall switches, table top controls, tablets, smartphones, or computers connected to the internet.

#### TaHomA CONTROLLER

CAT NO. 1811151

CAT NO. 1811155

The main component of the TaHomA system, the controller connects to the home's network via router. The controller receives user commands from a variety of table top and in-wall controls as well as web-enabled devices and smartphones and sends Z-Wave signals to devices within the TaHomA network for total control of lighting, HVAC, and motorized window coverings. Power supply included.