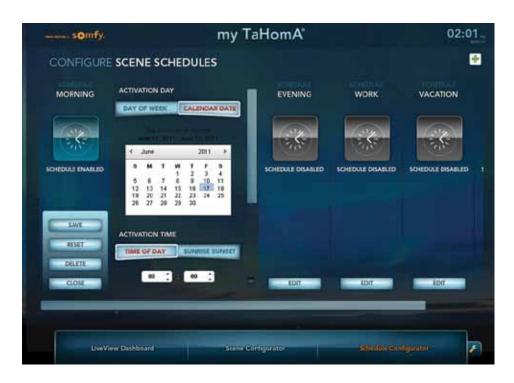

#### **My Schedules**

Schedules automate Scenes. For example, if you leave the house for work every day during the week at 8:00AM, create a Schedule to automatically activate an "At Work" Scene Monday through Friday that turns off all the lights, raises the shades, and adjusts the thermostat to an energy efficient temperature. You can even set Schedules to turn on or off based on the sunrise and sunset times of your exact location. The Schedule Configurator's "Randomize" feature allows you to randomize Schedule activation times to create a "lived-in" look while you're not at home.