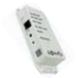

Z-Wave TO RTS INTERFACE (ZRTSI)

The Z–Wave to Radio Technology Somfy® Interface receives Z–Wave signals from the TaHomA controller and translates them into RTS commands for Somfy's line of RTS motors. Can be used with up to 16 individual motorized products or 16 groups of motorized products. Plugs into any standard 120VAC 60Hz outlet.

#### Z-Wave TO DIGITAL MOTOR INTERFACE (ZDMI)

The Z–Wave to Digital Motor Interface (ZDMI) receives Z–Wave control commands from TaHomA and translates them for Somfy's line of digital motors. The ZDMI provides 2–way communication for real–time motor position status. One per motor.