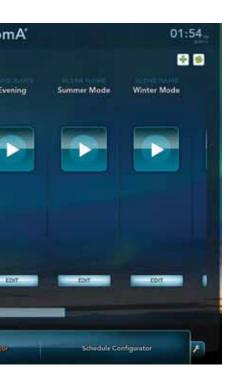

#### My Scenes

A Scene is a collection of settings for a room or even your entire house. For example, your "Good Morning" Scene could set all of the shades and blinds in your bedrooms to open halfway to let in the light while still maintaining privacy. At the same time, your kitchen lights can turn on in preparation for breakfast and the thermostat can adjust to a comfortable 70 degrees. There is no limit to the amount of Scenes you can create.

Visit www.SomfyTaHomA.com and click on the "Experience TaHomA" tab.

**Create the perfect atmosphere with unique Scenes.** Whether it's for a specific room or the entire house, you can create different Scenes for your preferences, from daily Scenes like "Good Morning" and "Good Night" to mood specific Scenes like "Movie" "Reading" and "Nap". A few of the most common choices are shown at right: