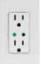

#### RECEPTACLE

#### LEVITON DUPLEX RECEPTACLE

The Leviton Duplex Receptacle fits into a standard wallbox and replaces regular receptacles, providing ON/OFF control for attached devices locally and through TaHomA.

| WHITE*       |
|--------------|
| IVORY*       |
| LIGHT ALMOND |