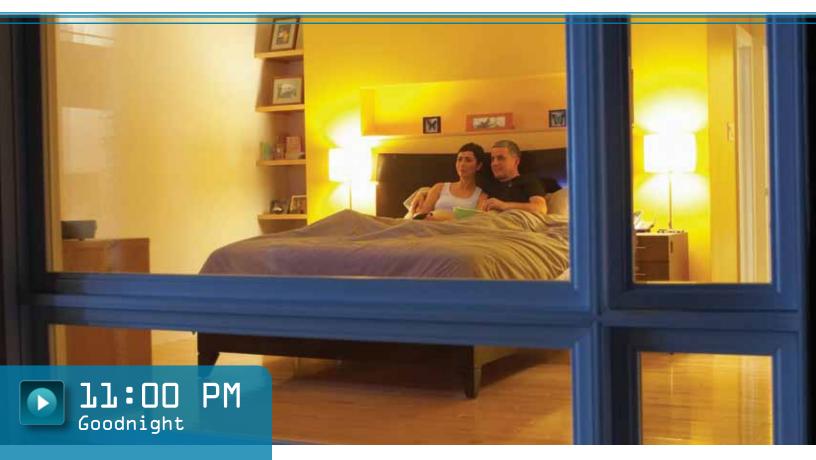

## Get ready for a truly good goodnight

#### TAHOMA SETS THE SCENE

- Outdoor Lights: Pathway and Porch Lights ON for security
- First Floor: Blinds CLOSED for privacy, Lights OFF for efficiency
- Second Floor: Master Bathroom Blinds CLOSED for privacy; Hallway light ON for safety
- Thermostat: 67 Degrees (Winter "NIGHT" Setting)

### TaHomA lets you go to bed and stay there

How many times have you been settling in for the night when all of a sudden you wonder if you turned off the lights in living and dining areas? You have to get out of bed, throw on slippers and a robe, and walk down to check. All of which does not help you get a good night's sleep. With TaHomA, you never have to worry again. You can schedule these lights to go off at a specific time, or simply press the "Goodnight" button on a nearby scene controller. You can also set Scenes on motion sensors to activate before or after a specific time. All of this is possible — all without leaving the comfort of your bed.