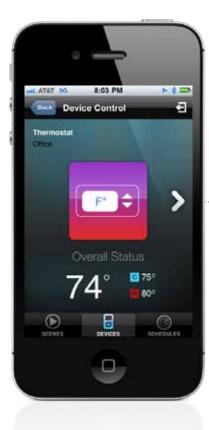

iPhone®

Whether you have a computer, tablet, smartphone – or all three – TaHomA offers an intuitive graphic interface that makes it easy to control your home. Apps are available for iPhone<sup>®</sup>, iPad<sup>®</sup> and Android<sup>™</sup> devices. **Download the free TaHomA demo application from the App Store<sup>SM</sup> online store to experience it for yourself.** 

#### Controls

Your home is truly unique, which is why we offer you a wide selection of control options. So in addition to apps and web access for smartphones, tablets, and computers, TaHomA offers a variety of table top and in-wall control solutions. You'll love that each of our devices has a distinct look and feel so that you can choose which controls are right for you — and your home.

#### THERMOSTAT

TaHomA can interact with your heating and cooling system to regulate the temperature in your home.