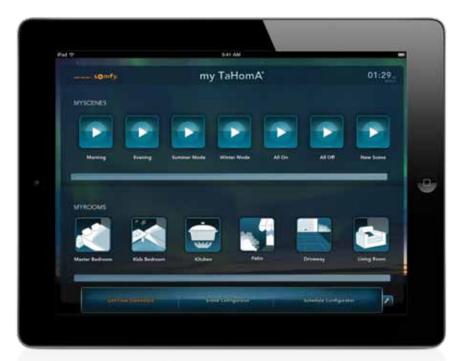

### The TaHomA Dashboard

This is where you connect with TaHomA. From the LiveView Dashboard, you can access all your Scenes and activate individual devices. The Scene Configurator allows you to create as many Scenes as you like and the Schedule Configurator gives you the power to activate Scenes automatically

#### My Rooms

Each room with TaHomA-controlled devices gets its own icon within the TaHomA Dashboard. In the example shown, there are devices in the Master Bedroom, Living Room, Kitchen, Kids' Bedroom, Patio, and Driveway.

#### My Scenes

A Scene is a collection of settings for a room or even your entire house. For example, your "Good Morning" Scene could set all of the shades and blinds in your bedrooms to open halfway to let in the light while still maintaining privacy. At the same time, your kitchen lights can turn on in preparation for breakfast and the thermostat can adjust to a comfortable 70 degrees. There is no limit to the amount of Scenes you can create.

#### **My Schedules**

Schedules automate Scenes. For example, if you leave the house for work every day during the week at 8:00AM, create a Schedule to automatically activate an "At Work" Scene Monday through Friday that turns off all the lights, raises the shades, and adjusts the thermostat to an energy efficient temperature. You can even set Schedules to turn on or off based on the sunrise and sunset times of your exact location. The Schedule Configurator's "Randomize" feature allows you to randomize Schedule activation times to create a "lived-in" look while you're not at home.