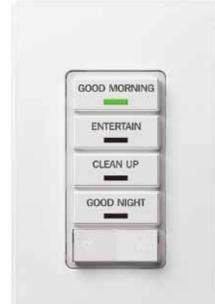

TaHomA offers a variety of in-wall controls, such as this 4-button Scene Controller.

**Cooper Battery Operated Dimmer/Switch** Use battery operated dimmers/switches for multi-way applications – no new wiring required.

**4-BUTTON SCENE CONTROLLER** Using this controller, you can access unique Scenes, such as "Morning", "Dinner", "Entertain" or "All On".